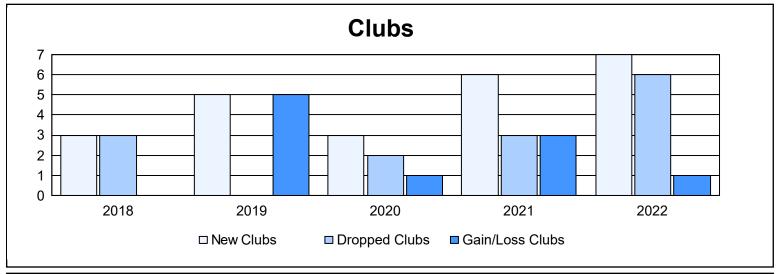

District 414 As of June 2022 Cumulative

| Year      | New<br>Clubs | Dropped<br>Clubs | Gain/<br>Loss<br>Clubs | New<br>Members | Charter<br>Members | Reinstate<br>Members | Transfer<br>Members | Total<br>Member<br>Added | Total<br>Members<br>Dropped | Gain/<br>Loss<br>Members |
|-----------|--------------|------------------|------------------------|----------------|--------------------|----------------------|---------------------|--------------------------|-----------------------------|--------------------------|
| 2017-2018 | 3            | 3                | 0                      | 133            | 87                 | 8                    | 2                   | 230                      | 183                         | 47                       |
| 2018-2019 | 5            | 0                | 5                      | 70             | 104                | 4                    | 0                   | 178                      | 110                         | 68                       |
| 2019-2020 | 3            | 2                | 1                      | 86             | 69                 | 11                   | 1                   | 167                      | 223                         | -56                      |
| 2020-2021 | 6            | 3                | 3                      | 246            | 149                | 2                    | 2                   | 399                      | 251                         | 148                      |
| 2021-2022 | 7            | 6                | 1                      | 290            | 195                | 34                   | 2                   | 521                      | 459                         | 62                       |
| Average   | 5            | 3                | 2                      | 165            | 121                | 12                   | 1                   | 299                      | 245                         | 54                       |